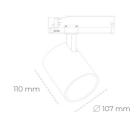

## **LUMINAIRE**

Weight 0.7 [kg]

Protection rating IP , IK , class IP 20, IK 01,

Luminaire colour GREY

Cover Plastic

Operating voltage 220-240V 50-60Hz Note: All data are typical values. Tolerance of measurements +/-10% System features may change with product improvements due to technical advances.