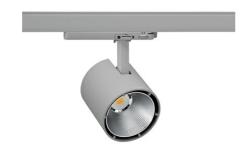

## Spotlight LED

Track mounted LED spotlight. Aluminium housing. Ceiling base installation possible. Available in white, black and grey. Any RAL palette colour available on enquiry. Reflector beams available: 15°, 23°, 38°, 45° and 60°. Maximum