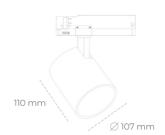

LUMINAIRE

MacAdam

0,7 [kg] Weight Protection rating IP , IK , class IP 20, IK 1, GREY Luminaire colour Cover Plastic Operating voltage 220-240V 50-60Hz

## Spotlight LED

Track mounted LED spotlight. Aluminium housing. Ceiling base installation possible. Available in white, black and grey. Any RAL palette colour available on enquiry. Reflector beams available: 15°, 23°, 38°, 45° and 60°. Maximum