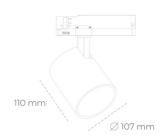

## LUMINAIRE

0,7 [kg] Weight Protection rating IP , IK , class IP 20, IK 1, GREY Luminaire colour Cover Plastic Operating voltage 220-240V 50-60Hz

## Spotlight LED

Track mounted LED spotlight. Aluminium housing. Ceiling base installation possible. Available in white, black and grey. Any RAL palette colour available on enquiry. Reflector beams available: 15°, 23°, 38°, 45° and 60°. Maximum