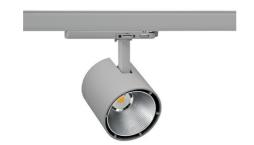

## SPOTLIGHT LIDER A 825 27W 15° GREY BREAD ON/OFF

Article number: N004-K0001-VF825-H5-G15-ZE51\_700-S1-###

COB

2500 [K] BREAD Light colour

CRI

3169 [lm] Led chip flux Luminous flux 2852 [lm] System power 27 [W] Luminaire Efficiency 106 [lm/W] Beam angle 15°

## Spotlight LED

Track mounted LED spotlight. Aluminium housing. Ceiling base installation possible. Available in white, black and grey. Any RAL palette colour available on enquiry. Reflector beams available: 15°, 23°, 38°, 45° and 60°. Maximum