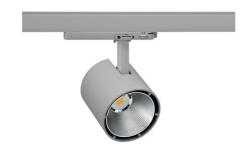

## Spotlight LED

Track mounted LED spotlight. Aluminium housing. Ceiling base installation possible. Available in white, black and grey. Any RAL palette colour available on enquiry. Reflector beams available: 15°, 23°, 38°, 45° and 60°. Maximum power is 31W