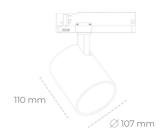

## LUMINAIRE

Weight 0,7 [kg]

Protection rating IP , IK , class IP 20, IK 1,

Luminaire colour GREY

Cover Plastic

Operating voltage 220-240V 50-60Hz

## Spotlight LED

Track mounted LED spotlight. Aluminium housing. Ceiling base installation possible. Available in white, black and grey. Any RAL palette colour available on enquiry. Reflector beams available: 15°, 23°, 38°, 45° and 60°. Maximum power is 31W