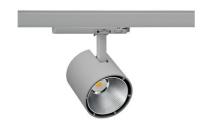

## **Spotlight LED**

Track mounted LED spotlight. Aluminium housing. Ceiling base installation possible. Available in white, black and grey. Any RAL palette colour available on enquiry. Reflector beams available: 15°, 23°, 38°, 45° and 60°. Maximum power is 31W.

## **LUMINAIRE**

CRI

Weight 0.7 [kg]

Protection rating IP , IK , class IP 20, IK 01,

Luminaire colour GREY

Cover Plastic

Operating voltage 220-240V 50-

60Hz