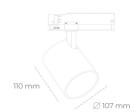

## **LUMINAIRE**

CRI

Weight 0.7 [kg]

Protection rating IP , IK , class IP 20, IK 01,

Luminaire colour GREY

Cover Plastic

Operating voltage 220-240V 50-

60Hz