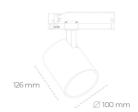

Weight 0.7 [kg]

Protection rating IP, IK, class IP 20, IK 01,

Luminaire colour GREY

Cover Plastic

Operating voltage 220-240V 50-

60Hz

Spotlight LED

Track mounted LED spotlight. Aluminium housing. Ceiling base installation possible. Available in white, black and grey. Any RAL palette colour available on enquiry. Reflector beams available: 15°, 23°, 38°, 45° and 60°. Maximum power is 31W.