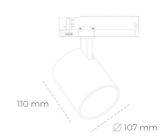

## LUMINAIRE

0,7 [kg] Weight Protection rating IP , IK , class IP 20, IK 1, GREY Luminaire colour Cover Plastic Operating voltage 220-240V 50-60Hz

## Spotlight LED

Track mounted LED spotlight. Aluminium housing. Ceiling base installation possible. Available in white, black and grey. Any RAL palette colour available on enquiry. Reflector beams available: 15°, 23°, 38°, 45° and 60°. Maximum