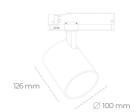

## **Spotlight LED**

Track mounted LED spotlight. Aluminium housing. Ceiling base installation possible. Available in white, black and grey. Any RAL palette colour available on enquiry. Reflector beams available: 15°, 23°, 38°, 45° and 60°. Maximum power is 31W.

## LUMINAIRE

MacAdam

CRI

Weight 0.7 [kg]

Protection rating IP , IK , class IP 20, IK 01,

Luminaire colour GREY

Cover Plastic

Operating voltage 220-240V 50-