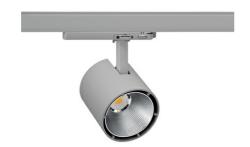

## Spotlight LED

Track mounted LED spotlight. Aluminium housing. Ceiling base installation possible. Available in white, black and grey. Any RAL palette colour available on enquiry. Reflector beams available: 15°, 23°, 38°, 45° and 60°. Maximum