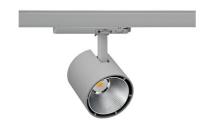

Protection rating IP, IK, class IP 20, IK 01,

Luminaire colour GREY

Cover Plastic

Operating voltage 220-240V 50-

60Hz

**Spotlight LED** 

Track mounted LED spotlight. Aluminium housing. Ceiling base installation possible. Available in white, black and grey. Any RAL palette colour available on enquiry. Reflector beams available: 15°, 23°, 38°, 45° and 60°. Maximum power is 31W.