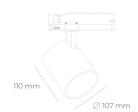

## **LUMINAIRE**

CRI

Weight 0.7 [kg]

Protection rating IP, IK, class IP 20, IK 01,

Luminaire colour GREY

Cover Plastic

Operating voltage 220-240V 50-

60Hz