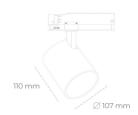

## **LUMINAIRE**

Controller

Led chip flux

Weight 0.7 [kg]

Protection rating IP, IK, class IP 20, IK 01,

Luminaire colour GREY

Cover Plastic

Operating voltage 220-240V 50-