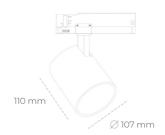

## LUMINAIRE

0,7 [kg] Weight Protection rating IP , IK , class IP 20, IK 1, GREY Luminaire colour Cover Plastic Operating voltage 220-240V 50-60Hz