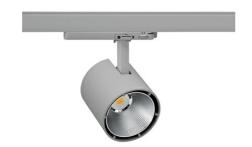

## SPOTLIGHT LIDER A 820 10W 23° GREY MEAT PINK ON/OFF

Article number: N004-K0001-VE820-H5-G23-ZE61\_250-S1-###

COB

| Light colour         | 2000 [K] MEAT PINK |
|----------------------|--------------------|
| CRI                  | 80                 |
| Led chip flux        | 895 [lm]           |
| Luminous flux        | 805 [lm]           |
| System power         | 10 [W]             |
| Luminaire Efficiency | 81 [lm/W]          |
| Beam angle           | 23°                |

## LUMINAIRE

Weight 0,7 [kg]

Protection rating IP , IK , class IP 20, IK 1,

Luminaire colour GREY

Cover Plastic

Operating voltage 220-240V 50-60Hz

## Spotlight LED

Track mounted LED spotlight. Aluminium housing. Ceiling base installation possible. Available in white, black and grey. Any RAL palette colour available on enquiry. Reflector beams available: 15°, 23°, 38°, 45° and 60°. Maximum power is 31W