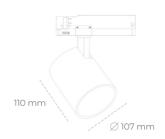

## LUMINAIRE

Weight 0,7 [kg]

Protection rating IP , IK , class IP 20, IK 1,

Luminaire colour GREY

Cover Plastic

Operating voltage 220-240V 50-60Hz

## Spotlight LED

Track mounted LED spotlight. Aluminium housing. Ceiling base installation possible. Available in white, black and grey. Any RAL palette colour available on enquiry. Reflector beams available: 15°, 23°, 38°, 45° and 60°. Maximum power is 31W