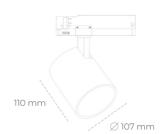

## LUMINAIRE

Weight 0,7 [kg]

Protection rating IP , IK , class IP 20, IK 1,

Luminaire colour GREY

Cover Plastic

Operating voltage 220-240V 50-60Hz

## Spotlight LED

Track mounted LED spotlight. Aluminium housing. Ceiling base installation possible. Available in white, black and grey. Any RAL palette colour available on enquiry. Reflector beams available: 15°, 23°, 38°, 45° and 60°. Maximum power is 31 W.