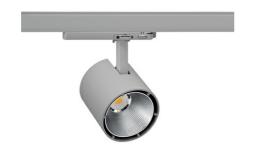

## Spotlight LED

Track mounted LED spotlight. Aluminium housing. Ceiling base installation possible. Available in white, black and grey. Any RAL palette colour available on enquiry. Reflector beams available: 15°, 23°, 38°, 45° and 60°. Maximum power is 31 W.