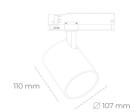

## **Spotlight LED**

Track mounted LED spotlight. Aluminium housing. Ceiling base installation possible. Available in white, black and grey. Any RAL palette colour available on enquiry. Reflector beams available: 15°, 23°, 38°, 45° and 60°. Maximum power is 31W.

## **LUMINAIRE**

CRI

Weight 0.7 [kg]

Protection rating IP, IK, class IP 20, IK 01,

Luminaire colour GREY

Cover Plastic

Operating voltage 220-240V 50-

60Hz