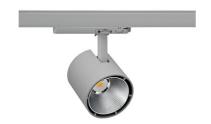

## **Spotlight LED**

Track mounted LED spotlight. Aluminium housing. Ceiling base installation possible. Available in white, black and grey. Any RAL palette colour available on enquiry. Reflector beams available: 15°, 23°, 38°, 45° and 60°. Maximum power is 31W.

## **LUMINAIRE**

CRI

Weight 0.7 [kg]

Protection rating IP, IK, class IP 20, IK 01,

Luminaire colour GREY

Cover Plastic

Operating voltage 220-240V 50-

60Hz