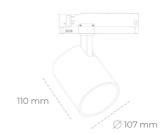

LUMINAIRE

0,7 [kg] Weight Protection rating IP , IK , class IP 20, IK 1, GREY Luminaire colour Cover Plastic Operating voltage 220-240V 50-60Hz