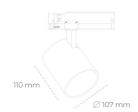

Protection rating IP, IK, class IP 20, IK 01,

Luminaire colour GREY

Cover Plastic

Operating voltage 220-240V 50-

60Hz

**Spotlight LED** 

Track mounted LED spotlight. Aluminium housing. Ceiling base installation possible. Available in white, black and grey. Any RAL palette colour available on enquiry. Reflector beams available: 15°, 23°, 38°, 45° and 60°. Maximum power is 31W.