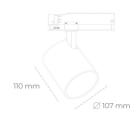

## LUMINAIRE

CRI

Weight 0.7 [kg]

Protection rating IP, IK, class IP 20, IK 01,

Luminaire colour GREY

Cover Plastic

Operating voltage 220-240V 50-

60Hz