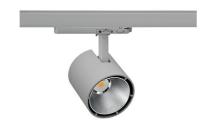

## **Spotlight LED**

Track mounted LED spotlight. Aluminium housing. Ceiling base installation possible. Available in white, black and grey. Any RAL palette colour available on enquiry. Reflector beams available: 15°, 23°, 38°, 45° and 60°. Maximum power is 31W.