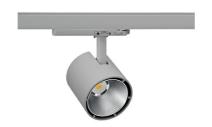

## SPOTLIGHT LIDER A 940 31W 60° GREY | ON/OFF

Article number: N004-K0001-RF940-H5-G60-ZE51\_800-S1-###

| LED ( | $\Box$ | C | ) | E | 3 |
|-------|--------|---|---|---|---|
|-------|--------|---|---|---|---|

## Spotlight LED

Track mounted LED spotlight. Aluminium housing. Ceiling base installation possible. Available in white, black and grey. Any RAL palette colour available on enquiry. Reflector beams available: 15°, 23°, 38°, 45° and 60°. Maximum power is 31W.