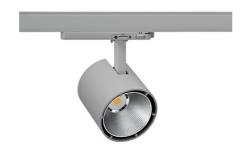

## Spotlight LED

Track mounted LED spotlight. Aluminium housing. Ceiling base installation possible. Available in white, black and grey. Any RAL palette colour available on enquiry. Reflector beams available: 15°, 23°, 38°, 45° and 60°. Maximum power is 31W