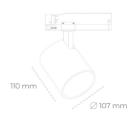

## **LUMINAIRE**

Weight 0.7 [kg]

Protection rating IP, IK, class IP 20, IK 01,

Luminaire colour GREY

Cover Plastic

Operating voltage 220-240V 50-60Hz Note: All data are typical values. Tolerance of measurements +/-10% System features may change with product improvements due to technical advances.