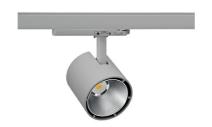

## SPOTLIGHT LIDER A 940 19W 60° GREY | ON/OFF

Article number: N004-K0001-RF940-H5-G60-ZE51\_500-S1-###

| Į | _[ | Ξ | D | C | ( | ) | В | 3 |
|---|----|---|---|---|---|---|---|---|
|   |    |   |   |   |   |   |   |   |

## **Spotlight LED**

Track mounted LED spotlight. Aluminium housing. Ceiling base installation possible. Available in white, black and grey. Any RAL palette colour available on enquiry. Reflector beams available: 15°, 23°, 38°, 45° and 60°. Maximum power is 31W.