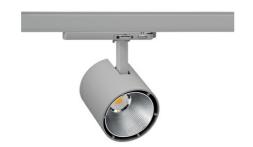

## SPOTLIGHT LIDER A 940 31W 45° GREY | ON/OFF

Article number: N004-K0001-RF940-H5-G45-ZE51\_800-S1-###

| LED                  | COB        |
|----------------------|------------|
| Light colour         | 4000 [K]   |
| CRI                  | 90         |
| Led chip flux        | 3866 [lm]  |
| Luminous flux        | 3479 [lm]  |
| System power         | 31 [W]     |
| Luminaire Efficiency | 112 [lm/W] |
| Beam angle           | 45°        |
| Controller           | ON/OFF     |
| MacAdam              | 3 SDCM     |

## Spotlight LED

Track mounted LED spotlight. Aluminium housing. Ceiling base installation possible. Available in white, black and grey. Any RAL palette colour available on enquiry. Reflector beams available: 15°, 23°, 38°, 45° and 60°. Maximum power is 31W