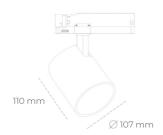

## LUMINAIRE

Weight 0,7 [kg]

Protection rating IP , IK , class IP 20, IK 1,

Luminaire colour GREY

Cover Plastic

Operating voltage 220-240V 50-60Hz

Note: All data are typical values. Tolerance of measurements +/-10% System features may change with product improvements due to technical advances.