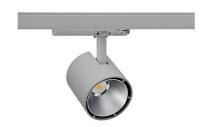

## SPOTLIGHT LIDER A 940 25W 45° GREY | ON/OFF

Article number: N004-K0001-RF940-H5-G45-ZE51\_650-S1-###

| Į | _[ | Ξ | D | C | ( | ) | Е | 3 |
|---|----|---|---|---|---|---|---|---|
|   |    |   |   |   |   |   |   |   |

## Spotlight LED

Track mounted LED spotlight. Aluminium housing. Ceiling base installation possible. Available in white, black and grey. Any RAL palette colour available on enquiry. Reflector beams available: 15°, 23°, 38°, 45° and 60°. Maximum power is 31W.