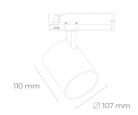

MacAdam 3 SDCM

**LUMINAIRE** 

Weight 0.7 [kg]

Protection rating IP, IK, class IP 20, IK 01,

Luminaire colour GREY

Cover Plastic

Operating voltage 220-240V 50-60Hz