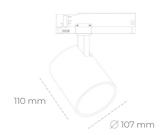

## Spotlight LED

Track mounted LED spotlight. Aluminium housing. Ceiling base installation possible. Available in white, black and grey. Any RAL palette colour available on enquiry. Reflector beams available: 15°, 23°, 38°, 45° and 60°. Maximum power is 31W.

## LUMINAIRE

Weight 0,7 [kg]

Protection rating IP , IK , class IP 20, IK 1,

Luminaire colour GREY

Cover Plastic

Operating voltage 220-240V 50-60Hz

Note: All data are typical values. Tolerance of measurements +/-10% System features may change with product improvements due to technical advances.