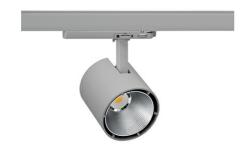

## Spotlight LED

Track mounted LED spotlight. Aluminium housing. Ceiling base installation possible. Available in white, black and grey. Any RAL palette colour available on enquiry. Reflector beams available: 15°, 23°, 38°, 45° and 60°. Maximum power is 31W.

## LUMINAIRE

Weight 0,7 [kg]

Protection rating IP , IK , class IP 20, IK 1,

Luminaire colour GREY

Cover Plastic

Operating voltage 220-240V 50-60Hz

Note: All data are typical values. Tolerance of measurements +/-10% System features may change with product improvements due to technical advances.