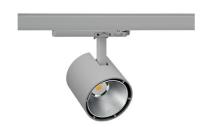

## **Spotlight LED**

Track mounted LED spotlight. Aluminium housing. Ceiling base installation possible. Available in white, black and grey. Any RAL palette colour available on enquiry. Reflector beams available: 15°, 23°, 38°, 45° and 60°. Maximum power is 31W.