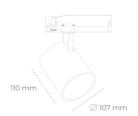

## **LUMINAIRE**

Weight 0.7 [kg]

Protection rating IP , IK , class IP 20, IK 01,

Luminaire colour GREY

Cover Plastic

Operating voltage 220-240V 50-60Hz Note: All data are typical values. Tolerance of measurements +/-10% System features may change with product improvements due to technical advances.