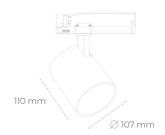

## Spotlight LED

Track mounted LED spotlight. Aluminium housing. Ceiling base installation possible. Available in white, black and grey. Any RAL palette colour available on enquiry. Reflector beams available: 15°, 23°, 38°, 45° and 60°. Maximum power is 31W

## LUMINAIRE

Weight 0,7 [kg]

Protection rating IP , IK , class IP 20, IK 1,

Luminaire colour GREY

Cover Plastic

Operating voltage 220-240V 50-60Hz

Note: All data are typical values. Tolerance of measurements +/-10% System features may change with product improvements due to technical advances.