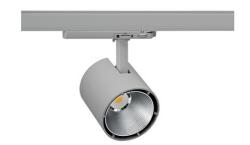

## Spotlight LED

Track mounted LED spotlight. Aluminium housing. Ceiling base installation possible. Available in white, black and grey. Any RAL palette colour available on enquiry. Reflector beams available: 15°, 23°, 38°, 45° and 60°. Maximum power is 31W