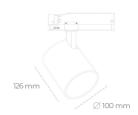

## **LUMINAIRE**

Weight 0.7 [kg]

Protection rating IP, IK, class IP 20, IK 01,

Luminaire colour GREY

Cover Plastic

Operating voltage 220-240V 50-60Hz Note: All data are typical values. Tolerance of measurements +/-10% System features may change with product improvements due to technical advances.