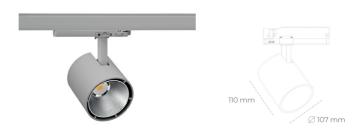

#### Spotlight LED

Track mounted LED spotlight. Aluminium housing. Ceiling base installation possible. Available in white, black and grey. Any RAL palette colour available on enquiry. Reflector beams available: 15°, 23°, 38°, 45° and 60°. Maximum power is 31W.

# LUMINAIRE

| Weight                            | 0.7 [kg]             |
|-----------------------------------|----------------------|
| Protection rating IP , IK , class | IP 20, IK 01,        |
| Luminaire colour                  | GREY                 |
| Cover                             | Plastic              |
| Operating voltage                 | 220-240V 50-<br>60Hz |