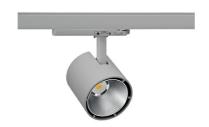

## **Spotlight LED**

Track mounted LED spotlight. Aluminium housing. Ceiling base installation possible. Available in white, black and grey. Any RAL palette colour available on enquiry. Reflector beams available: 15°, 23°, 38°, 45° and 60°. Maximum power is 31W.

## **LUMINAIRE**

Weight 0.7 [kg]

Protection rating IP, IK, class IP 20, IK 01,

Luminaire colour GREY

Cover Plastic

Operating voltage 220-240V 50-60Hz Note: All data are typical values. Tolerance of measurements +/-10% System features may change with product improvements due to technical advances.