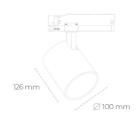

## **LUMINAIRE**

Weight 0.7 [kg]

Protection rating IP, IK, class IP 20, IK 01,

Luminaire colour GREY

Cover Plastic

220-240V 50-Operating voltage 60Hz

Note: All data are typical values. Tolerance of measurements +/-10% System features may change with product improvements due to technical advances.