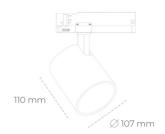

## Spotlight LED

Track mounted LED spotlight. Aluminium housing. Ceiling base installation possible. Available in white, black and grey. Any RAL palette colour available on enquiry. Reflector beams available: 15°, 23°, 38°, 45° and 60°. Maximum power is 31W

## LUMINAIRE

Weight 0,7 [kg]

Protection rating IP , IK , class IP 20, IK 1,

Luminaire colour GREY

Cover Plastic

Operating voltage 220-240V 50-60Hz

Note: All data are typical values. Tolerance of measurements +/-10% System features may change with product improvements due to technical advances.