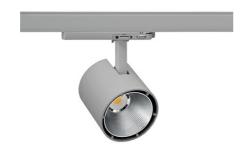

## Spotlight LED

Track mounted LED spotlight. Aluminium housing. Ceiling base installation possible. Available in white, black and grey. Any RAL palette colour available on enquiry. Reflector beams available: 15°, 23°, 38°, 45° and 60°. Maximum power is 31W