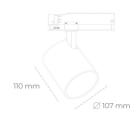

## LUMINAIRE

Weight 0.7 [kg]

Protection rating IP, IK, class IP 20, IK 01,

Luminaire colour GREY

Cover Plastic

Operating voltage 220-240V 50-60Hz