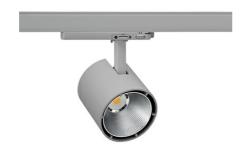

## Spotlight LED

Track mounted LED spotlight. Aluminium housing. Ceiling base installation possible. Available in white, black and grey. Any RAL palette colour available on enquiry. Reflector beams available: 15°, 23°, 38°, 45° and 60°. Maximum power is 31W.