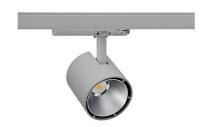

## **Spotlight LED**

Track mounted LED spotlight. Aluminium housing. Ceiling base installation possible. Available in white, black and grey. Any RAL palette colour available on enquiry. Reflector beams available: 15°, 23°, 38°, 45° and 60°. Maximum power is 31W.

## **LUMINAIRE**

Weight 0.7 [kg]

Protection rating IP , IK , class IP 20, IK 01,

Luminaire colour GREY

Cover Plastic

Operating voltage 220-240V 50-60Hz Note: All data are typical values. Tolerance of measurements +/-10% System features may change with product improvements due to technical advances.