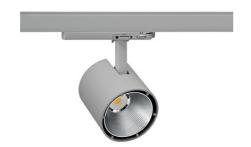

## Spotlight LED

Track mounted LED spotlight. Aluminium housing. Ceiling base installation possible. Available in white, black and grey. Any RAL palette colour available on enquiry. Reflector beams available: 15°, 23°, 38°, 45° and 60°. Maximum power is 31W