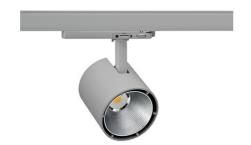

## Spotlight LED

Track mounted LED spotlight. Aluminium housing. Ceiling base installation possible. Available in white, black and grey. Any RAL palette colour available on enquiry. Reflector beams available: 15°, 23°, 38°, 45° and 60°. Maximum power is 31W.