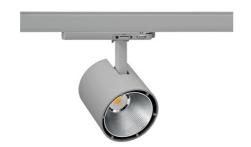

## Spotlight LED

Track mounted LED spotlight. Aluminium housing. Ceiling base installation possible. Available in white, black and grey. Any RAL palette colour available on enquiry. Reflector beams available: 15°, 23°, 38°, 45° and 60°. Maximum power is 31W

## SPOTLIGHT LIDER A 930 31W 23° GREY | ON/OFF

Article number: N004-K0001-RF930-H5-G23-ZE51\_800-S1-###

| LED                  | COB        |
|----------------------|------------|
| Light colour         | 3000 [K]   |
| CRI                  | 90         |
| Led chip flux        | 3688 [lm]  |
| Luminous flux        | 3319 [lm]  |
| System power         | 31 [W]     |
| Luminaire Efficiency | 107 [lm/W] |
| Beam angle           | 23°        |
| Controller           | ON/OFF     |
| MacAdam              | 3 SDCM     |