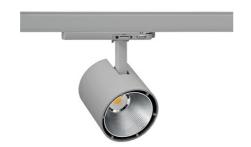

## Spotlight LED

Track mounted LED spotlight. Aluminium housing. Ceiling base installation possible. Available in white, black and grey. Any RAL palette colour available on enquiry. Reflector beams available: 15°, 23°, 38°, 45° and 60°. Maximum power is 31W.

## LUMINAIRE

Weight 0,7 [kg]

Protection rating IP , IK , class IP 20, IK 1,

Luminaire colour GREY

Cover Plastic

Operating voltage 220-240V 50-60Hz

Note: All data are typical values. Tolerance of measurements +/-10% System features may change with product improvements due to technical advances.