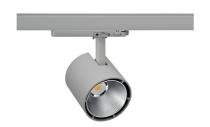

## **Spotlight LED**

Track mounted LED spotlight. Aluminium housing. Ceiling base installation possible. Available in white, black and grey. Any RAL palette colour available on enquiry. Reflector beams available: 15°, 23°, 38°, 45° and 60°. Maximum power is 31W.

## SPOTLIGHT LIDER A 930 27W 15° GREY | ON/OFF

Article number: N004-K0001-RF930-H5-G15-ZE51\_700-S1-###

LED COB

Light colour 3000 [K] |

CRI 90

Led chip flux 3227 [lm]

Luminous flux 2904 [lm]

System power 27 [W]