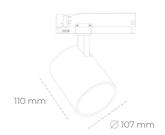

## LUMINAIRE

Weight 0,7 [kg]

Protection rating IP, IK, class IP 20, IK 1,

Luminaire colour GREY

Cover Plastic

Operating voltage 220-240V 50-60Hz

Note: All data are typical values. Tolerance of measurements +/-10% System features may change with product improvements due to technical advances.