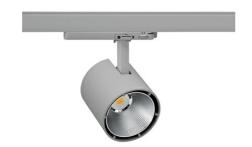

## Spotlight LED

Track mounted LED spotlight. Aluminium housing. Ceiling base installation possible. Available in white, black and grey. Any RAL palette colour available on enquiry. Reflector beams available: 15°, 23°, 38°, 45° and 60°. Maximum power is 31W