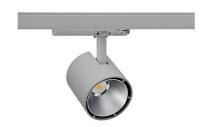

## **Spotlight LED**

Track mounted LED spotlight. Aluminium housing. Ceiling base installation possible. Available in white, black and grey. Any RAL palette colour available on enquiry. Reflector beams available: 15°, 23°, 38°, 45° and 60°. Maximum power is 31W.

## SPOTLIGHT LIDER A 927 19W 60° GREY | ON/OFF

Article number: N004-K0001-RF927-H5-G60-ZE51\_500-S1-###

LED COB

Light colour 2700 [K] |

CRI 80

Led chip flux 2222 [lm]

Luminous flux 1999 [lm]

System power 19 [W]