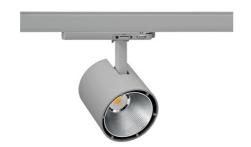

## SPOTLIGHT LIDER A 927 31W 45° GREY | ON/OFF

Article number: N004-K0001-RF927-H5-G45-ZE51\_800-S1-###

| LED                  | COB        |
|----------------------|------------|
| Light colour         | 2700 [K]   |
| CRI                  | 80         |
| Led chip flux        | 3555 [lm]  |
| Luminous flux        | 3199 [lm]  |
| System power         | 31 [W]     |
| Luminaire Efficiency | 103 [lm/W] |
| Beam angle           | 45°        |
| Controller           | ON/OFF     |
| MacAdam              | 3 SDCM     |

## Spotlight LED

Track mounted LED spotlight. Aluminium housing. Ceiling base installation possible. Available in white, black and grey. Any RAL palette colour available on enquiry. Reflector beams available: 15°, 23°, 38°, 45° and 60°. Maximum power is 31W.