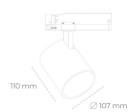

## **LUMINAIRE**

Weight 0.7 [kg]

Protection rating IP, IK, class IP 20, IK 01,

Luminaire colour GREY

Cover Plastic

220-240V 50-Operating voltage 60Hz

Note: All data are typical values. Tolerance of measurements +/-10% System features may change with product improvements due to technical advances.