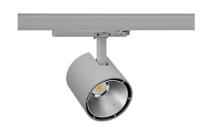

## **Spotlight LED**

Track mounted LED spotlight. Aluminium housing. Ceiling base installation possible. Available in white, black and grey. Any RAL palette colour available on enquiry. Reflector beams available: 15°, 23°, 38°, 45° and 60°. Maximum power is 31W.