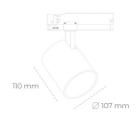

## **LUMINAIRE**

Weight 0.7 [kg]

Protection rating IP , IK , class IP 20, IK 01,

Luminaire colour GREY

Cover Plastic

Operating voltage 220-240V 50-60Hz Note: All data are typical values. Tolerance of measurements +/-10% System features may change with product improvements due to technical advances.