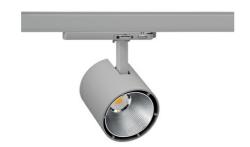

## SPOTLIGHT LIDER A 927 27W 38° GREY | ON/OFF

Article number: N004-K0001-RF927-H5-G38-ZE51\_700-S1-###

| LED                  | COB        |
|----------------------|------------|
| Light colour         | 2700 [K]   |
| CRI                  | 80         |
| Led chip flux        | 3111 [lm]  |
| Luminous flux        | 2799 [lm]  |
| System power         | 27 [W]     |
| Luminaire Efficiency | 104 [lm/W] |
| Beam angle           | 38°        |
| Controller           | ON/OFF     |
| MacAdam              | 3 SDCM     |

## Spotlight LED

Track mounted LED spotlight. Aluminium housing. Ceiling base installation possible. Available in white, black and grey. Any RAL palette colour available on enquiry. Reflector beams available: 15°, 23°, 38°, 45° and 60°. Maximum power is 31W