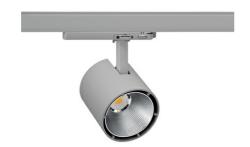

## SPOTLIGHT LIDER A 927 25W 38° GREY | ON/OFF

Article number: N004-K0001-RF927-H5-G38-ZE51\_650-S1-###

| LED                  | COB        |
|----------------------|------------|
| Light colour         | 2700 [K]   |
| CRI                  | 80         |
| Led chip flux        | 2888 [lm]  |
| Luminous flux        | 2599 [lm]  |
| System power         | 25 [W]     |
| Luminaire Efficiency | 104 [lm/W] |
| Beam angle           | 38°        |
| Controller           | ON/OFF     |
| MacAdam              | 3 SDCM     |

## Spotlight LED

Track mounted LED spotlight. Aluminium housing. Ceiling base installation possible. Available in white, black and grey. Any RAL palette colour available on enquiry. Reflector beams available: 15°, 23°, 38°, 45° and 60°. Maximum power is 31W